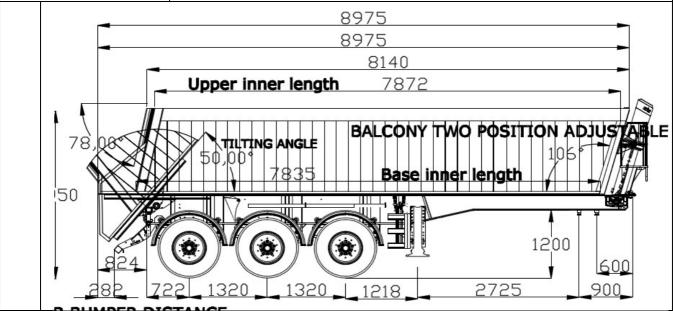

## ALU TIPPER SEMI-TRAILER TECHNICAL SPECIFICATION Chassis **DOMEX 700 MC** Material "I" profile it is produced with gas welding, it has high quality strength and reinforces with cross beams from ST-52 material. Build from high graded ALU alloy material with wall thickness 4mm Box x front and rear wall 4 mm x Floor 5 mm **Fifth Wheel Height** -1180 mm **King Pin** -2" king – pin detachable from below made by SAE standards 8 bolt type. **Overall Length Dimension** -Length 8975 mm x Width 2550 mm x Height 2950 mm Size of the Bucket Length 7872 mm x Width 2431 mm x Height 1405 mm -3 x 9000 kg carrying capacity SAF brand Disc Brake System Axle **Distance Between Axles** — 1320 mm -Air Suspension with front lifting axle **Brakes & Suspension** -EBS Brake System KNORR brand, 2S2M RSS Stability system 2 —ABS sensor mounted on the center axle. —Air Tank, with capacity of (2 x 60 liters) mounted under the chassis. -Type 24/30 x 2 chambers on 2 axles 4 Units and 24 x 2 Chambers on lifting axle - Emergency stop and ramp valve. Ramp valve will be placed on the left according to driving direction. Located in front of —The landing leg no more than 3.5meters from the front of the trailer. (Air pipes will not contain any joiners.)